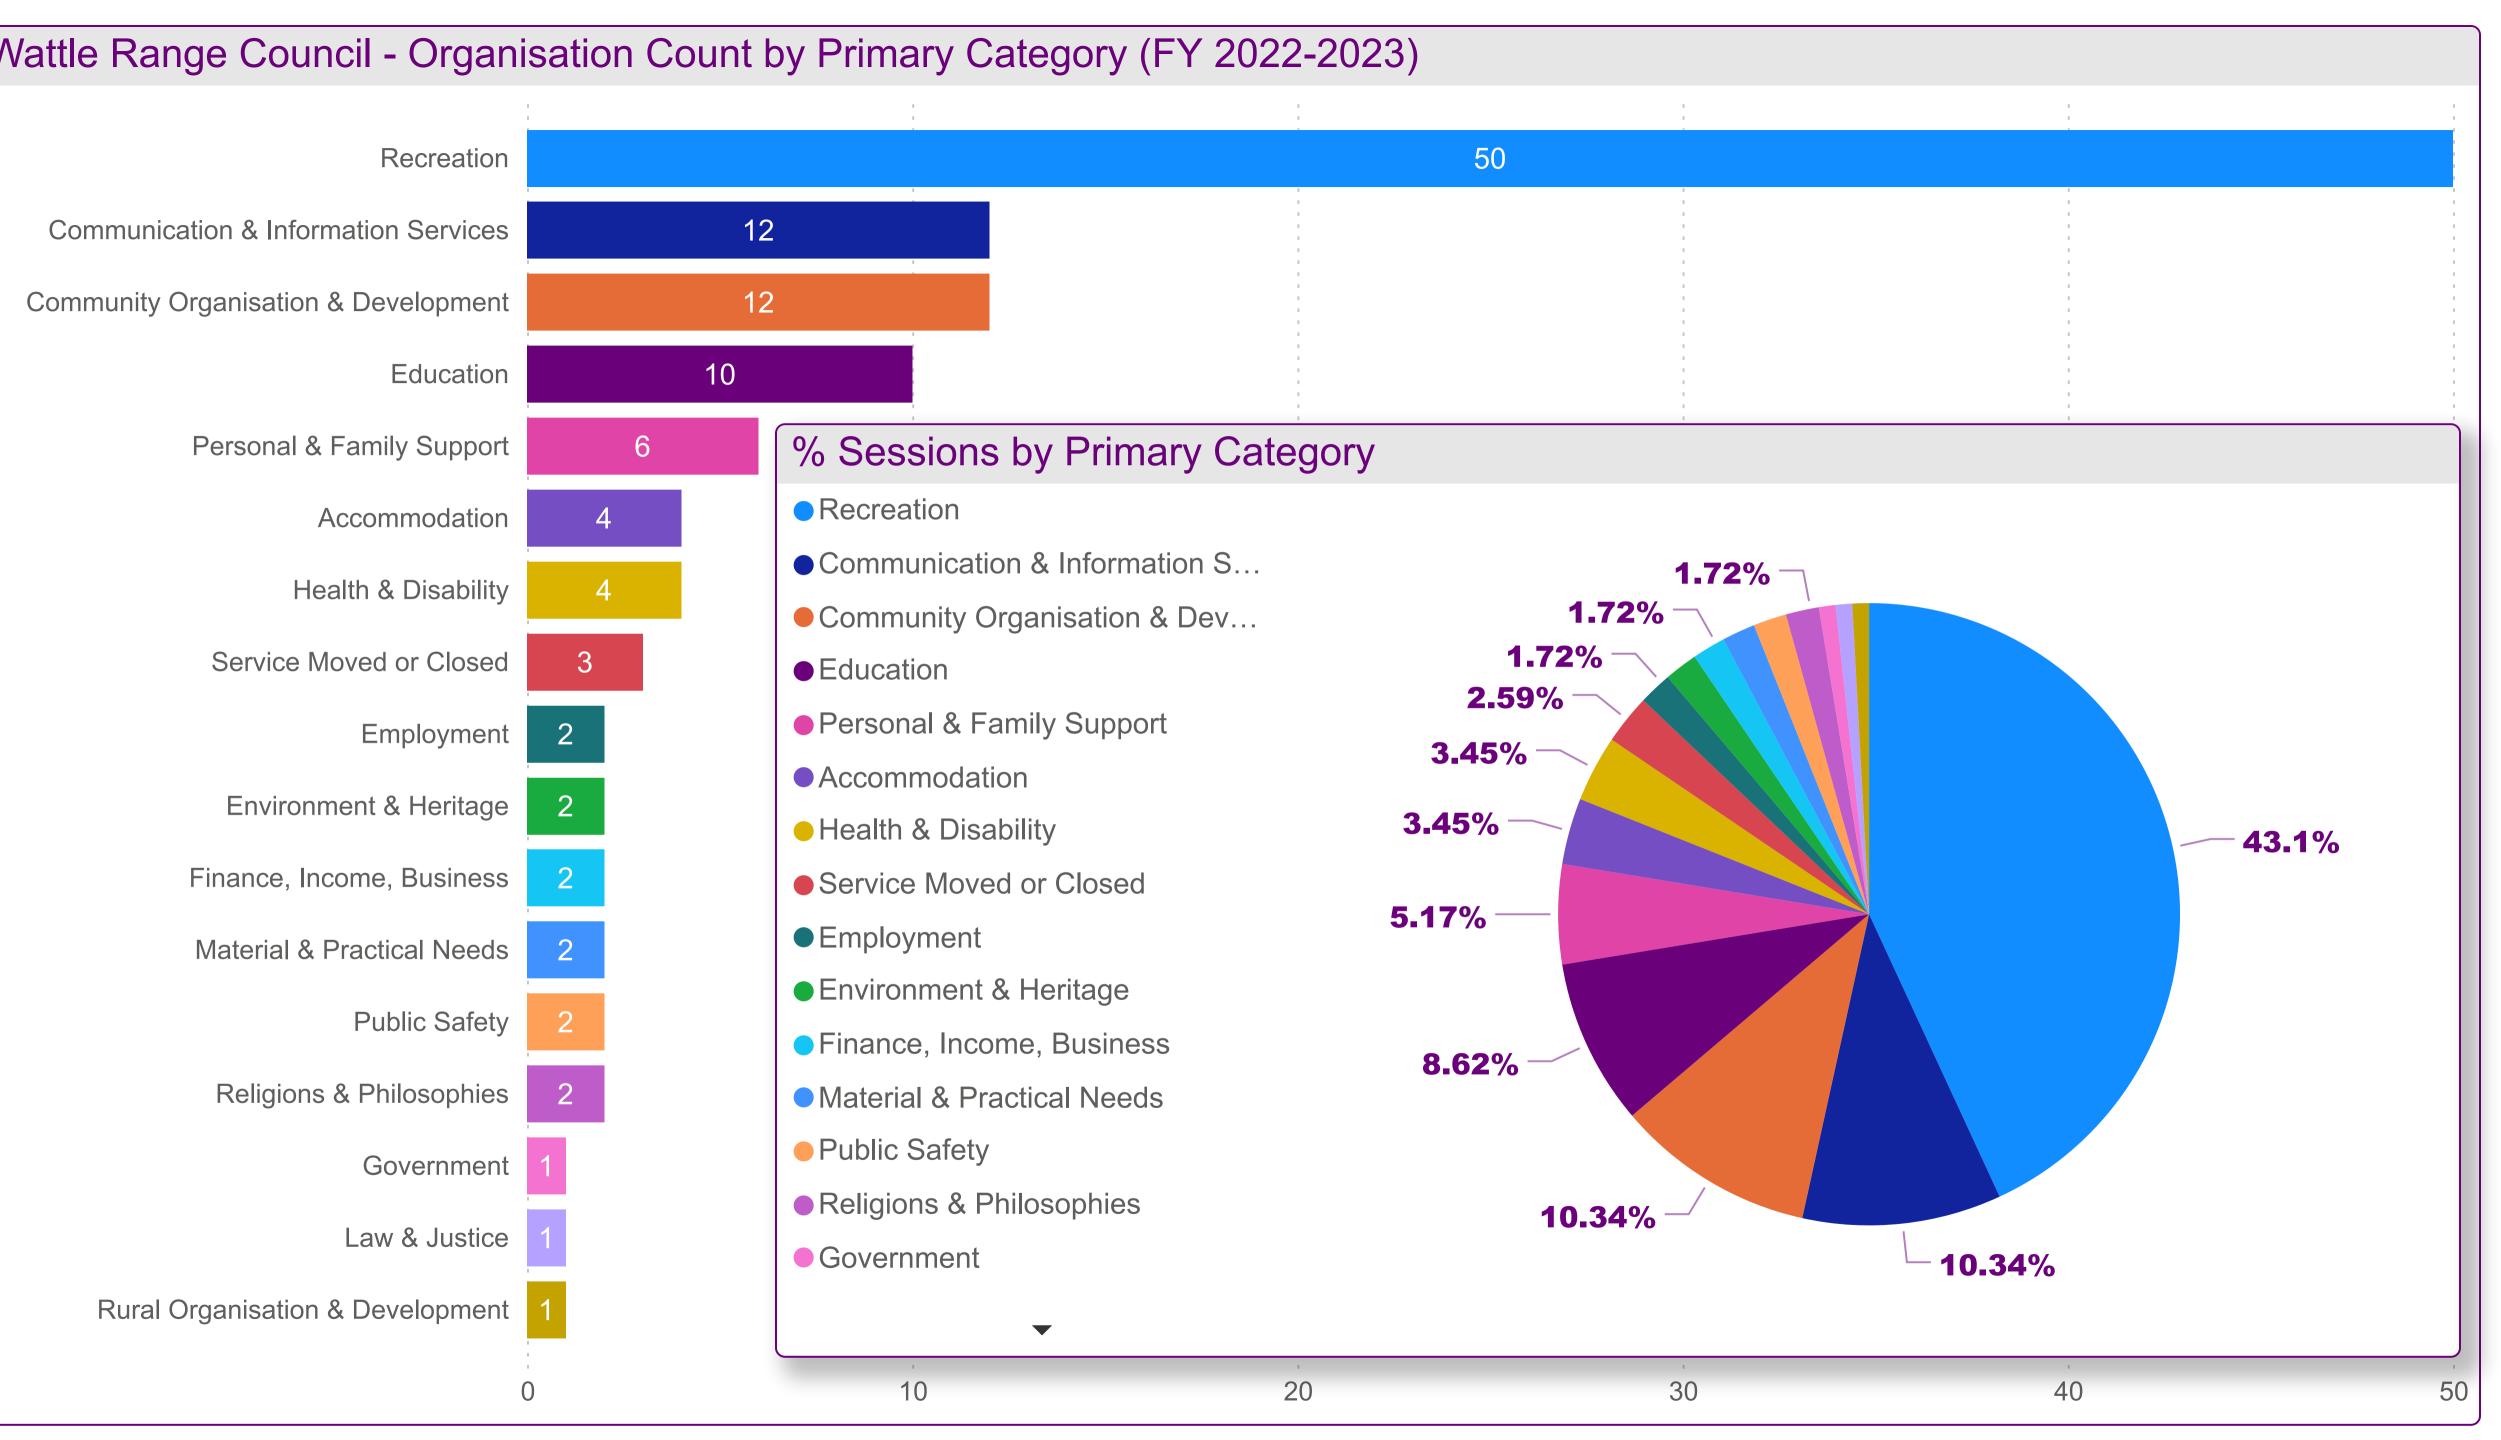

### Wattle Range Council - Organisation Count by Primary Category

| (FY 2022-2023) |   |
|----------------|---|
|                | 8 |

| 50               |             |             |
|------------------|-------------|-------------|
| 8<br>8<br>8<br>8 | 0<br>0<br>0 | 0<br>0<br>0 |
|                  |             |             |
|                  |             | •<br>0<br>0 |
|                  |             | 0<br>0<br>0 |
|                  |             |             |
| <br>1            | 1           | 1           |

 $\mathbf{\nabla}$ 

| FY 2022-2023                         |  |
|--------------------------------------|--|
| Primary Category, Organisation       |  |
| Accommodation                        |  |
| Communication & Information Services |  |
| Community Organisation & Development |  |
| Education                            |  |
| Employment                           |  |
| Environment & Heritage               |  |
| Finance, Income, Business            |  |
| Government                           |  |
| Health & Disability                  |  |
| Law & Justice                        |  |
| Material & Practical Needs           |  |
| Personal & Family Support            |  |
| Public Safety                        |  |
| Recreation                           |  |
| Religions & Philosophies             |  |
| Rural Organisation & Development     |  |
| Service Moved or Closed              |  |
|                                      |  |
|                                      |  |
|                                      |  |