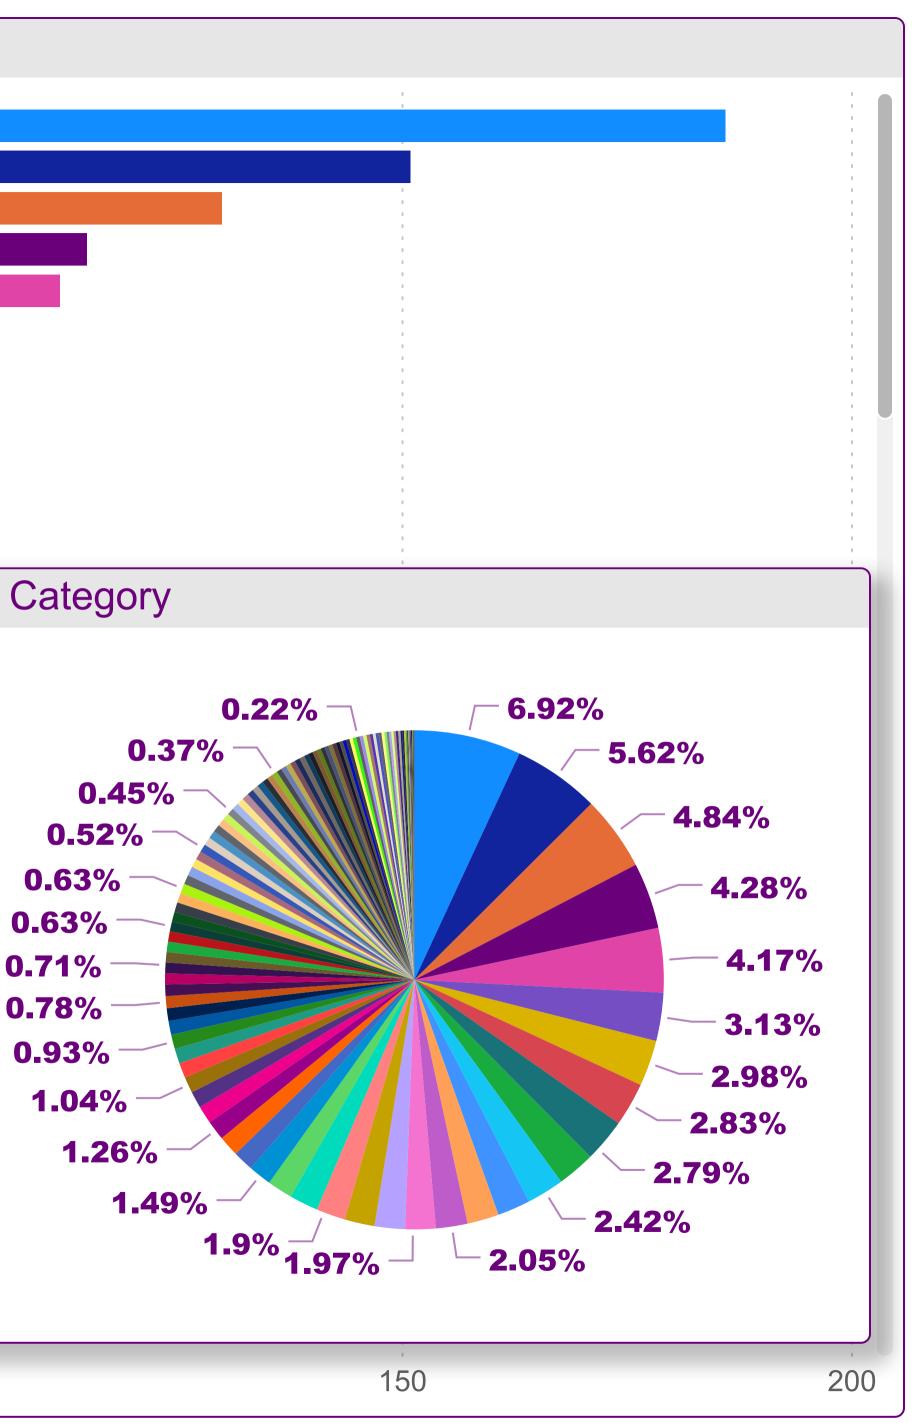

# 151 130

## % Sessions by Primary Category

186

- Millicent Sand Buggy C...
- Police Station Millicent
- 5THE FM
- Beachport Pony Club Inc.
- Tandara Lodge of Penola
- Meals on Wheels SA …
- Coonawarra Petanque …
- Pinchunga Aged Care …
- RSL Millicent Sub Branch
- Police Station Penola
- Police Station Beachp...
- Southend Community ...